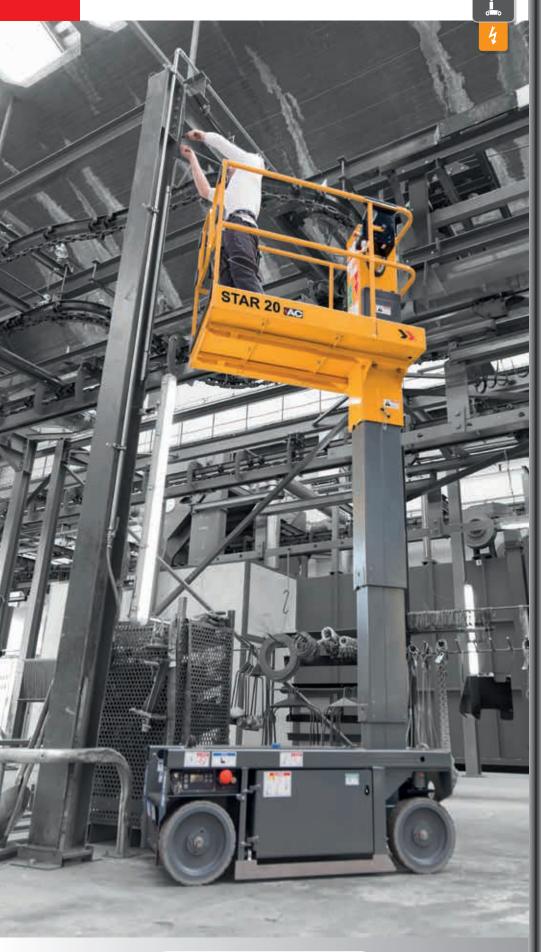

# STAR 20

### Go everywhere

- High precision driving and smooth control
- Easy access to the platform: dedicated antislip step and walkable plinth
- Quick machine with mobile pothole protection
- Intuitive control box with battery charge indicator in platform
- Smart transportability & lifting
- Platform extension deck (+ 16in)

## The best value for the money

- Durable machine
- 4- stage cylinder mast with no chain or cable
- Minimal maintenance & downtime
- Electric drive with brushless AC motors
- > Easy access to components
- Haulotte Activ'Screen (onboard diagnostics)