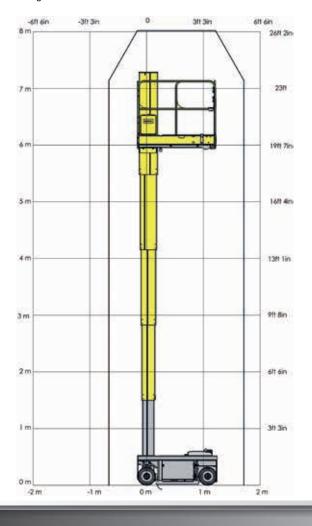

#### **TECHNICAL DATA**

| Working height                 | 25 ft 8 in                         |
|--------------------------------|------------------------------------|
| Platform height                | 19 ft 8 in                         |
| Lift capacity                  | 441 lbs                            |
| Platform size                  | 31 in x 54 in or 71 in w/Extension |
| A Length                       | 4 ft 7 in                          |
| B Width                        | 2 ft 7 in                          |
| C Height - stowed              | 6 ft 6 in                          |
| D Wheelbase                    | 3 ft 6 in                          |
| Ground clearance               | 2.36 in                            |
| Drive speed                    | 0.5 - 1.2 / 2.8 mph                |
| Turning radius - outside       | 5 ft 7 in                          |
| Tilt alarm                     | 1° / 3°                            |
| Gradeability                   | 25 %                               |
| Driveable at full height up to | 19 ft 8 in                         |
| Hydraulic tank capacity        | 2.4 gal                            |
| Tires                          | 13 x 5                             |
| Batteries                      | 12 V - 105 Ah (C5)                 |
| Weight                         | 2,580 lbs                          |