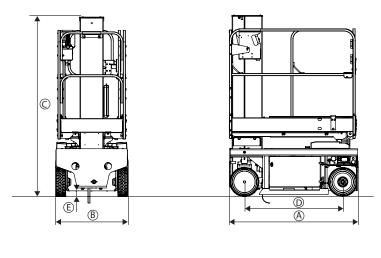

#### **TECHNICAL DATA**

| Working height                 | 25 ft 8 in                         |
|--------------------------------|------------------------------------|
| Platform height                | 19 ft 8 in                         |
| Lift capacity                  | 441 lbs                            |
| Platform size                  | 31 in x 54 in or 71 in w/Extension |
| A Length                       | 4 ft 7 in                          |
| B Width                        | 2 ft 7 in                          |
| C Height - stowed              | 6 ft 6 in                          |
| D Wheelbase                    | 3 ft 6 in                          |
| Ground clearance               | 2.36 in                            |
| Drive speed                    | 0.5 - 1.2 / 2.8 mph                |
| Turning radius - outside       | 5 ft 7 in                          |
| Tilt alarm                     | 1° / 3°                            |
| Gradeability                   | 25 %                               |
| Driveable at full height up to | 19 ft 8 in                         |
| Hydraulic tank capacity        | 2.4 gal                            |
| Tires                          | 13 x 5                             |
| Batteries                      | 12 V - 105 Ah (C5)                 |
| Weight                         | 2,580 lbs                          |