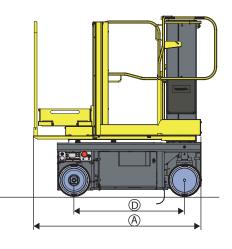

### **STAR 13 PICKING**

| Working height                 | 19 ft 0 in            |
|--------------------------------|-----------------------|
| Platform height                | 12 ft 6 in            |
| Lift capacity                  | 463 lbs               |
| Platform size                  | 2 ft 6 in x 3 ft 0 in |
| Picking tray size              | 2 ft 5 in x 1 ft 8 in |
| Picking tray lift capacity     | 175 lbs               |
| A Length                       | 5 ft 5 in             |
| B Width                        | 2 ft 7 in             |
| G Height - stowed              | 5 ft 9 in             |
| Wheelbase                      | 3 ft 6 in             |
| E Ground clearance             | 2.3 in                |
| Drive speed                    | 0.5 - 2.8 mph         |
| Turning radius - outside       | 5 ft 7 in             |
| Tilt alarm                     | 1.5 ° / 3 °           |
| Gradeability                   | 25 %                  |
| Driveable at full height up to | 12 ft 6 in            |
| Hydraulic tank capacity        | 2.1 gal               |
| Tires                          | 13 x 5 in             |
| Batteries                      | 6V - 180 Ah (C5)      |
| Weight                         | 1 962 lbs             |
|                                |                       |