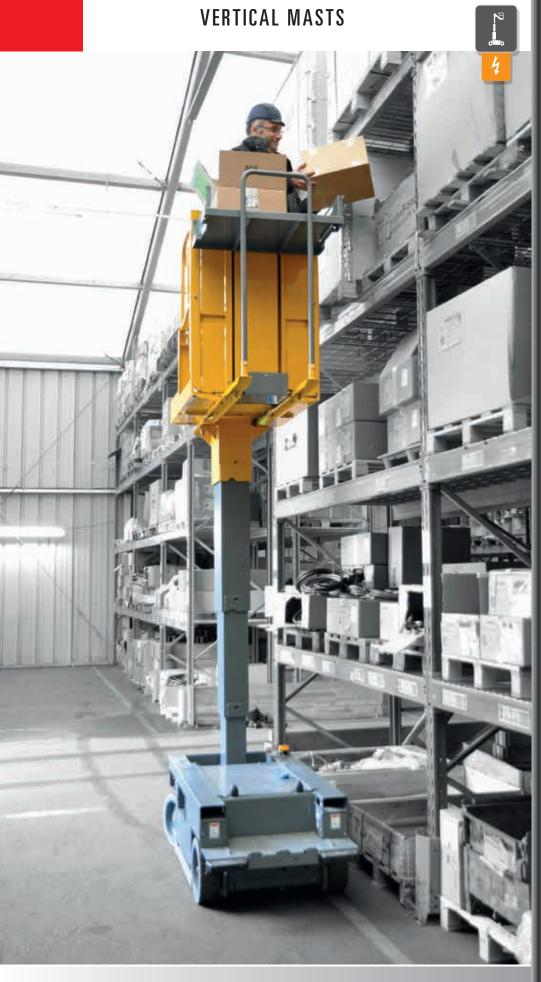

## **STAR 13 PICKING**

# Optimum safety and productivity

- Dual side entry to the platform
- Electric picking tray with foldable side panels and front guard rails
- High-precision driving and smoothness
- Open door sensors maximum visibility

### Versatility

- Maximum load of electric picking tray: 175 lbs
- Economically designed control panels with battery charge indicator in platform
- Efficient transport and lightning capabilities