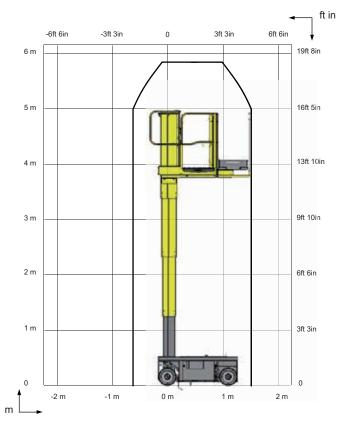

### **STAR 13 PICKING**

| Working height                 | 19 ft 0 in            |
|--------------------------------|-----------------------|
| Platform height                | 12 ft 6 in            |
| Lift capacity                  | 463 lbs               |
| Platform size                  | 2 ft 6 in x 3 ft 0 in |
| Picking tray size              | 2 ft 5 in x 1 ft 8 in |
| Picking tray lift capacity     | 175 lbs               |
| A Length                       | 5 ft 5 in             |
| B Width                        | 2 ft 7 in             |
| G Height - stowed              | 5 ft 9 in             |
| Wheelbase                      | 3 ft 6 in             |
| E Ground clearance             | 2.3 in                |
| Drive speed                    | 0.5 - 2.8 mph         |
| Turning radius - outside       | 5 ft 7 in             |
| Tilt alarm                     | 1.5 ° / 3 °           |
| Gradeability                   | 25 %                  |
| Driveable at full height up to | 12 ft 6 in            |
| Hydraulic tank capacity        | 2.1 gal               |
| Tires                          | 13 x 5 in             |
| Batteries                      | 6V - 180 Ah (C5)      |
| Weight                         | 1 962 lbs             |
|                                |                       |