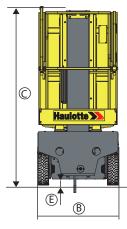

### **STAR 13 PICKING**

| Working height                 | 19 ft 0 in            |
|--------------------------------|-----------------------|
| Platform height                | 12 ft 6 in            |
| Lift capacity                  | 463 lbs               |
| Platform size                  | 2 ft 6 in x 3 ft 0 in |
| Picking tray size              | 2 ft 5 in x 1 ft 8 in |
| Picking tray lift capacity     | 175 lbs               |
| A Length                       | 5 ft 5 in             |
| B Width                        | 2 ft 7 in             |
| G Height - stowed              | 5 ft 9 in             |
| Wheelbase                      | 3 ft 6 in             |
| E Ground clearance             | 2.3 in                |
| Drive speed                    | 0.5 - 2.8 mph         |
| Turning radius - outside       | 5 ft 7 in             |
| Tilt alarm                     | 1.5 ° / 3 °           |
| Gradeability                   | 25 %                  |
| Driveable at full height up to | 12 ft 6 in            |
| Hydraulic tank capacity        | 2.1 gal               |
| Tires                          | 13 x 5 in             |
| Batteries                      | 6V - 180 Ah (C5)      |
| Weight                         | 1 962 lbs             |
|                                |                       |