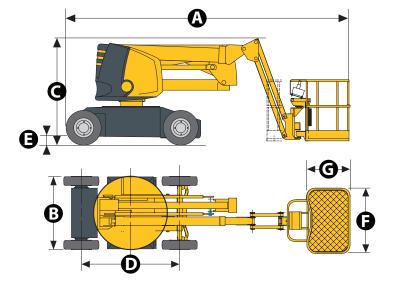

#### **ELECTRIC ARTICULATING BOOMS**

| TECHNICAL DATA                    | HA33 JE                |
|-----------------------------------|------------------------|
| Working height                    | 38 ft 10 in            |
| Platform height                   | 32ft 10 in             |
| Horizontal outreach               | 21 ft 4 in             |
| Up and over clearance             | 17 ft 5 in             |
| Lift capacity                     | 500 lbs                |
| Vertical jib rotation             | 136° (+64/-72)         |
| A Length                          | 17 ft 9 in             |
| B Width                           | 4 ft 5 in              |
| C Height - stowed                 | 6 ft 9 in              |
| Transport height                  | 8 ft 6 in              |
| Wheelbase                         | 5 ft 11 in             |
| E Ground clearance                | 6 in                   |
| <b>f</b> x <b>G</b> Platform size | 3 ft 11 in x 2 ft 7 in |
| Tailswing                         | 0 in                   |
| Drive speed                       | 0.4 - 2.8 mph          |
| Turning radius - outside          | 7 ft 10 in             |
| Turntable rotation                | 355 °                  |
| Platform rotation                 | 170° (+80/-90)         |
| Batteries                         | 48 V - 345 Ah (C5)     |
| Gradeability                      | 25 %                   |
| Tires                             | 6.00x12 in             |
| Hydraulic tank capacity           | 8 gal                  |
| Weight                            | 13,109 lbs             |
|                                   |                        |