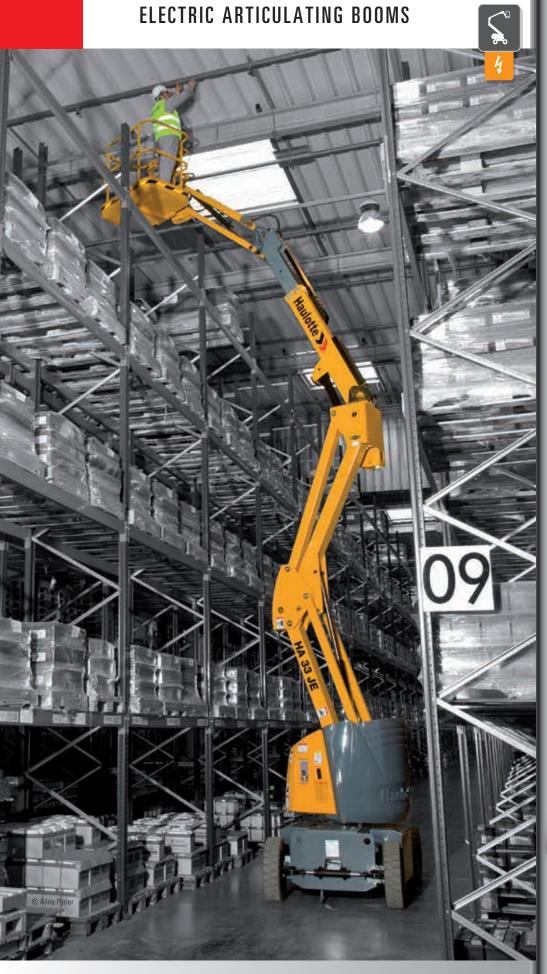

# Excellent maneuverability

- > Compact size of 4 ft 5 in width
- Stowed height can pass through a standard doorway
- > 136°(+64°/-72°) fly jib range of motion
- Tight turning radius (9 ft 4 in)

## Optimal productivity and comfort

- > 21 ft 4 in outreach
- > Long working cycles
- > Full proportional controls

## Reliable and easy to maintain

More than lifting

**HA33 JE** 