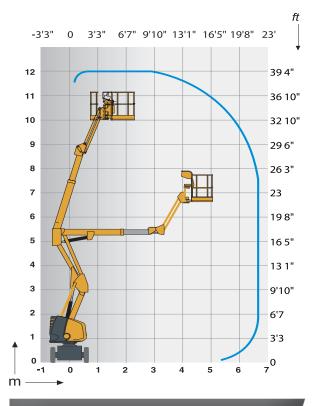

## Optimal productivity and comfort

- > 21 ft 4 in outreach
- > Long working cycles
- > Full proportional controls

#### **ELECTRIC ARTICULATING BOOMS**

| TECHNICAL DATA                    | HA33 JE                |
|-----------------------------------|------------------------|
| Working height                    | 38 ft 10 in            |
| Platform height                   | 32ft 10 in             |
| Horizontal outreach               | 21 ft 4 in             |
| Up and over clearance             | 17 ft 5 in             |
| Lift capacity                     | 500 lbs                |
| Vertical jib rotation             | 136° (+64/-72)         |
| A Length                          | 17 ft 9 in             |
| B Width                           | 4 ft 5 in              |
| C Height - stowed                 | 6 ft 9 in              |
| Transport height                  | 8 ft 6 in              |
| Wheelbase                         | 5 ft 11 in             |
| E Ground clearance                | 6 in                   |
| <b>f</b> x <b>G</b> Platform size | 3 ft 11 in x 2 ft 7 in |
| Tailswing                         | 0 in                   |
| Drive speed                       | 0.4 - 2.8 mph          |
| Turning radius - outside          | 7 ft 10 in             |
| Turntable rotation                | 355 °                  |
| Platform rotation                 | 170° (+80/-90)         |
| Batteries                         | 48 V - 345 Ah (C5)     |
| Gradeability                      | 25 %                   |
| Tires                             | 6.00x12 in             |
| Hydraulic tank capacity           | 8 gal                  |
| Weight                            | 13,109 lbs             |
|                                   |                        |