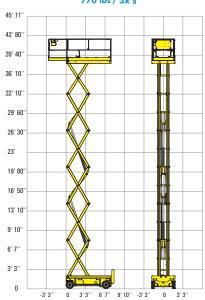

#### **COMPACT 3947 E**

| Working height                             | 44 ft 11 in         |
|--------------------------------------------|---------------------|
| Platform height                            | 38 ft 11 in         |
| Lift capacity                              | 770 lbs             |
| A Platform length - outside                | 7 ft 7 in           |
| Platform length - extended                 | 10 ft 7 in          |
| Extension length                           | 3 ft                |
| Platform width - outside                   | 3 ft 11 in          |
| D Storage height                           | 6 ft 10 in          |
| C Height - stowed                          | 8 ft 2 in           |
| B Overall width                            | 3 ft 11 in          |
| 🕒 Length                                   | 8 ft 2 in           |
| <b>B</b> Wheelbase                         | 6 ft 1 in           |
| G Ground clearance                         | 6 in                |
| Ground clearance - Pothole guards deployed | 1 in                |
| Drive speed                                | 0.6 - 1.7 mph       |
| Driveable at full height up to             | 38 ft 11 in         |
| Gradeability                               | 23 %                |
| Lift / lower speed                         | 61 s / 50 s         |
| Turning radius - outside                   | 8 ft 2 in           |
| Non-marking tires                          | 15x5                |
| Batteries                                  | 24 V - 340 Ah (C20) |
| Hydraulic system capacity                  | 7 gal               |
| Weight                                     | 7,236 lbs           |
|                                            |                     |

# Haulotte >>> 770 lbs / 3x