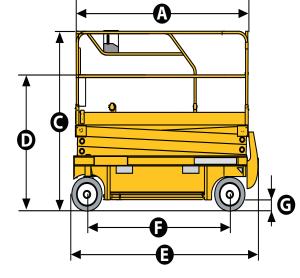

#### **COMPACT 3947 E**

| Working height                             | 44 ft 11 in         |
|--------------------------------------------|---------------------|
| Platform height                            | 38 ft 11 in         |
| Lift capacity                              | 770 lbs             |
| A Platform length - outside                | 7 ft 7 in           |
| Platform length - extended                 | 10 ft 7 in          |
| Extension length                           | 3 ft                |
| Platform width - outside                   | 3 ft 11 in          |
| D Storage height                           | 6 ft 10 in          |
| C Height - stowed                          | 8 ft 2 in           |
| B Overall width                            | 3 ft 11 in          |
| 🕒 Length                                   | 8 ft 2 in           |
| <b>B</b> Wheelbase                         | 6 ft 1 in           |
| G Ground clearance                         | 6 in                |
| Ground clearance - Pothole guards deployed | 1 in                |
| Drive speed                                | 0.6 - 1.7 mph       |
| Driveable at full height up to             | 38 ft 11 in         |
| Gradeability                               | 23 %                |
| Lift / lower speed                         | 61 s / 50 s         |
| Turning radius - outside                   | 8 ft 2 in           |
| Non-marking tires                          | 15x5                |
| Batteries                                  | 24 V - 340 Ah (C20) |
| Hydraulic system capacity                  | 7 gal               |
| Weight                                     | 7,236 lbs           |
|                                            |                     |