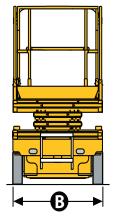

#### **COMPACT 3947 E**

| Working height                             | 44 ft 11 in         |
|--------------------------------------------|---------------------|
| Platform height                            | 38 ft 11 in         |
| Lift capacity                              | 770 lbs             |
| A Platform length - outside                | 7 ft 7 in           |
| Platform length - extended                 | 10 ft 7 in          |
| Extension length                           | 3 ft                |
| Platform width - outside                   | 3 ft 11 in          |
| D Storage height                           | 6 ft 10 in          |
| C Height - stowed                          | 8 ft 2 in           |
| B Overall width                            | 3 ft 11 in          |
| 🕒 Length                                   | 8 ft 2 in           |
| <b>B</b> Wheelbase                         | 6 ft 1 in           |
| G Ground clearance                         | 6 in                |
| Ground clearance - Pothole guards deployed | 1 in                |
| Drive speed                                | 0.6 - 1.7 mph       |
| Driveable at full height up to             | 38 ft 11 in         |
| Gradeability                               | 23 %                |
| Lift / lower speed                         | 61 s / 50 s         |
| Turning radius - outside                   | 8 ft 2 in           |
| Non-marking tires                          | 15x5                |
| Batteries                                  | 24 V - 340 Ah (C20) |
| Hydraulic system capacity                  | 7 gal               |
| Weight                                     | 7,236 lbs           |
|                                            |                     |