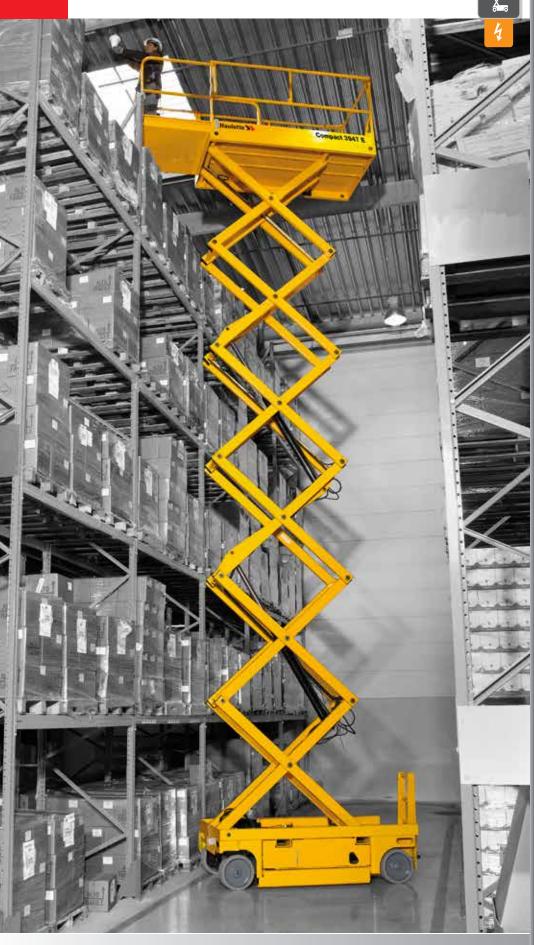

# **COMPACT 3947 E**

### **Exceptional productivity**

- Working height up to 44 ft 9 in
- > Driveable at full height
- Load capacity: 770 lbs
- Reliable and easy to maintain
- > Extended platform
- Long working cycles

## **Optimum compactness**

- **3** ft 11 in width
- Folding guardrails

More than lifting